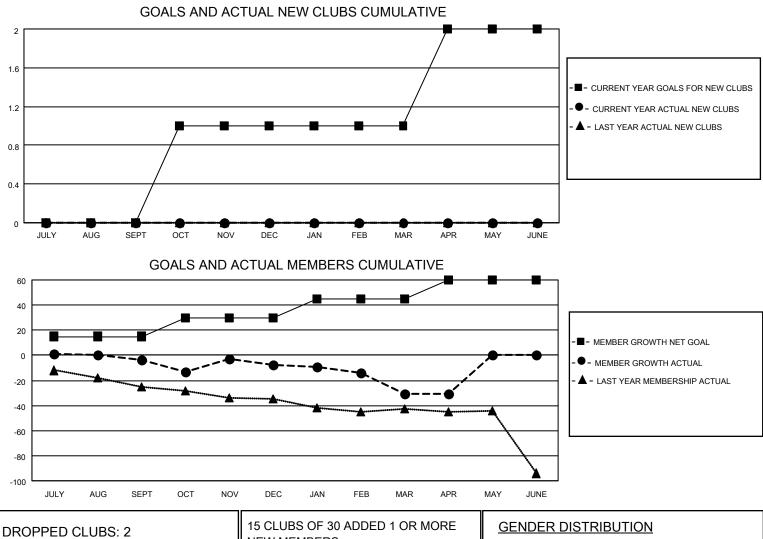

## LOCATION MICHIGAN

District 11 E2

Results as of: 4/30/2021

| Clubs                 |               |           |               | Members               |                        |                         |                                                    |  |
|-----------------------|---------------|-----------|---------------|-----------------------|------------------------|-------------------------|----------------------------------------------------|--|
| RESULTS FOR 2020-2021 |               |           |               | RESULTS FOR 2020-2021 |                        |                         |                                                    |  |
| QUARTER               | NEW CLUB GOAL | NEW CLUBS | DROPPED CLUBS | QUARTER               | BER GROWTH NET<br>GOAL | MEMBER GROWTH<br>ACTUAL | DROPPED<br>MEMBERS ACTUAL<br>(including transfers) |  |
| JULY/AUG/SEPT         | 0             | 0         | 2             | JULY/AUG/SEPT         | 15                     | 8                       | 11                                                 |  |
| OCT/NOV/DEC           | 1             | 0         | 0             | OCT/NOV/DEC           | 15                     | 22                      | 21                                                 |  |
| JAN/FEB/MAR           | 0             | 0         | 0             | JAN/FEB/MAR           | 15                     | 15                      | 29                                                 |  |
| APR/MAY/JUNE          | 1             | 0         | 0             | APR/MAY/JUNE          | 15                     | 6                       | 6                                                  |  |

| DROPPED CLUBS: 2 |    | 15 CLUBS OF 30 ADDED 1 OR MORE | GENDER DISTRIBUTION |              |    |
|------------------|----|--------------------------------|---------------------|--------------|----|
|                  |    | NEW MEMBERS                    | MALE                | 507 (70.71%) |    |
|                  |    |                                | FEMALE              | 210 (29.29%) |    |
| DROPPED MEMBERS  |    |                                |                     |              |    |
| DECEASED         | 12 | CLICK HERE FOR CUMULATIVE      |                     |              | 96 |
| CLUB CANCELLED   | 0  | MEMBERSHIP DATA                |                     |              | 40 |
| OTHER            | 55 |                                |                     |              | 48 |
| TOTAL            | 67 |                                |                     |              |    |
|                  |    |                                |                     |              |    |